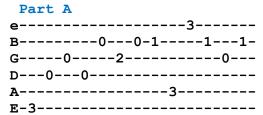

us]

## Intro A

You've got a friend Intro A (Repeat) you've got a friend ain't it good to know Intro A

you've got a friend

#### End

oh, yeah, yeah you've got a frieeeeeeend

| Chords | (relativ | ve to ca | po):           |        |                |
|--------|----------|----------|----------------|--------|----------------|
| Em     | 02200x   | в7       | x2120x         | Em7    | 02003x         |
| Am7    | x02010   | Bm7      | x24232         | D7sus4 | xx0213         |
| Gadd4  | 3x001x   | F#m7     | 2x220x         | D      | <b>xx</b> 0232 |
| G      | 320003   | Gmaj7    | 3x0032         | С      | x32010         |
| Em7/B  | x20030   | D7sus4*  | <b>xx</b> 0557 | Fmaj7  | 1x3210         |
| A7     | x0202x   |          |                |        |                |

#### Intro:



#### End

| Part B     | С | Em7 | Am | G |
|------------|---|-----|----|---|
| e          | x | x   | х  | х |
| B-0h1-000- | 0 | 0   | 1  | 0 |
| G2022-     | 1 | 0   | 2  | 0 |
| D2-1-      | 2 | 0   | 2  | 0 |
| A2-        | 3 | 2   | 0  | х |
| E3x-       | x | x   | x  | 3 |